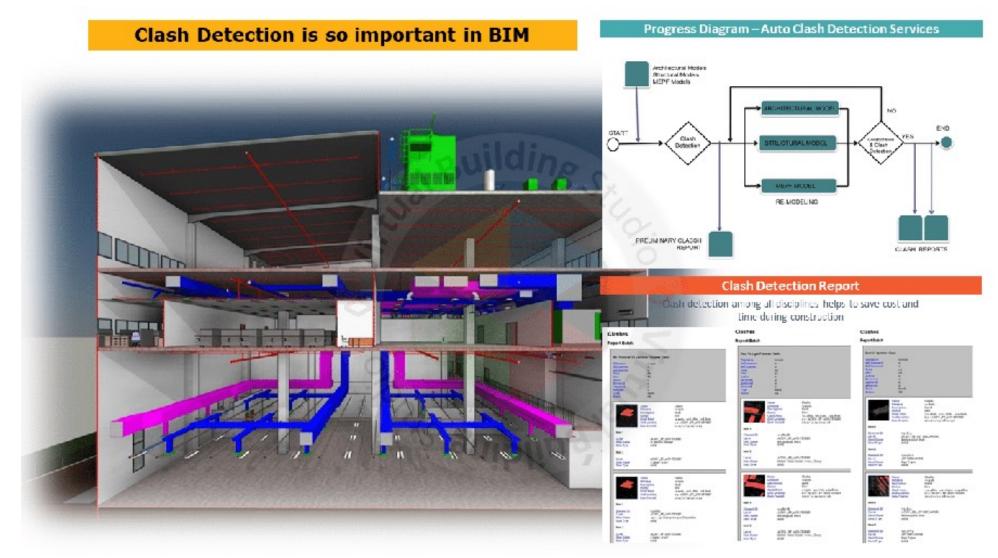

## Analysis & Reporting

Source: Why Is Clash Detection So Important In BIM? | (virtualbuildingstudio.com)