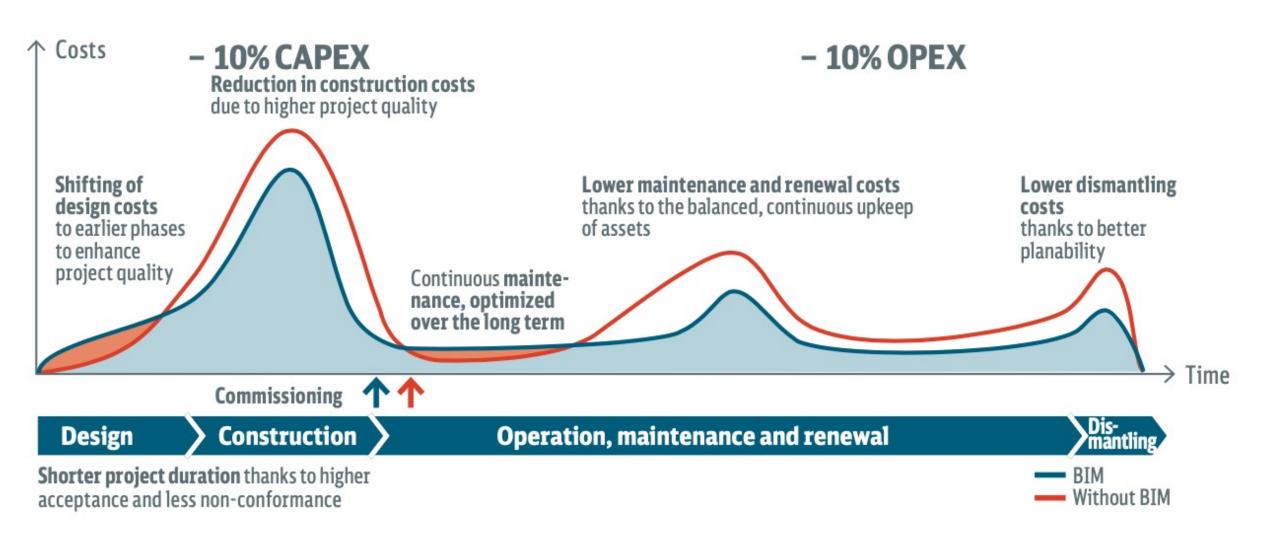

## Economic benefits of Implementing BIM

Figure 5-1: Hypothesis on the economic benefit of BIM (based on "BIM Revolution or Evolution", 2017 MEED Insight)

**Source**: PwC, (2018) BIM Level 2 Benefits Measurement: Application of PwC's BIM Level 2 Benefits Measurement Methodology to Public Sector Capital Assets.

## Benefits of Eight Measurement Categories