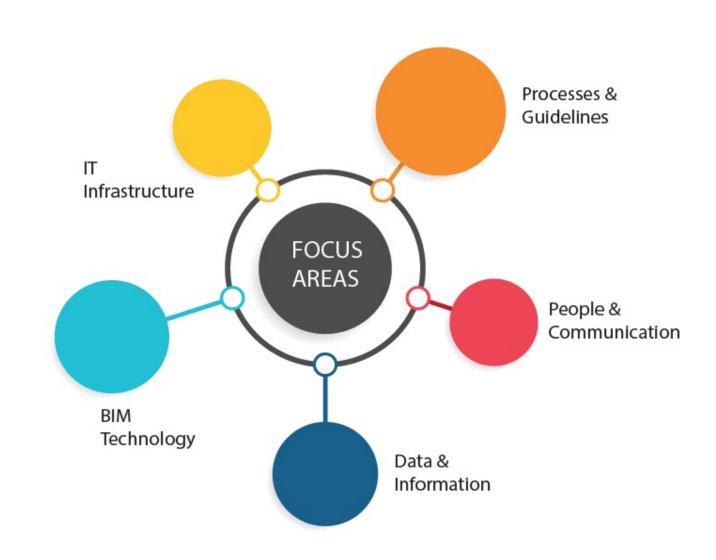

### BIM Implementation

BIM Technology

Creates a common language, facilitating procurement via clear engagement, comparable evaluation and assured data quality.

### Data & Information