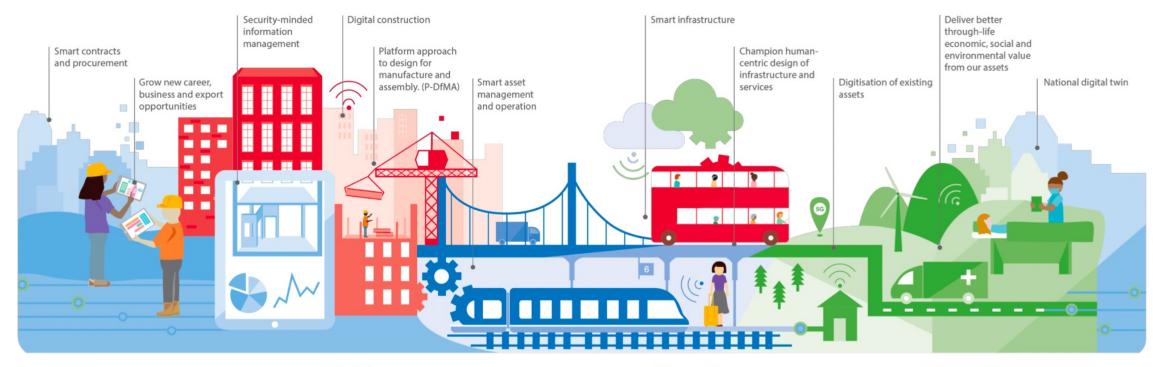

## This is Digital Built Britain

#### Design

Use best practice, secure by default, information management and digital techniques to get data right from the start and design better-performing homes, buildings and infrastructure.

#### Build

Exploit new and emerging digital construction, information management, and manufacturing technologies and techniques to improve safety, quality and productivity during construction.

#### **Operate**

Use effective information management to transform the performance of the built environment and the services it delivers.

#### Integrate

Understand how the built environment can improve citizens' quality of life and use that information to drive the design and build of our economic and social infrastructure and the operation and integration of the services they deliver.