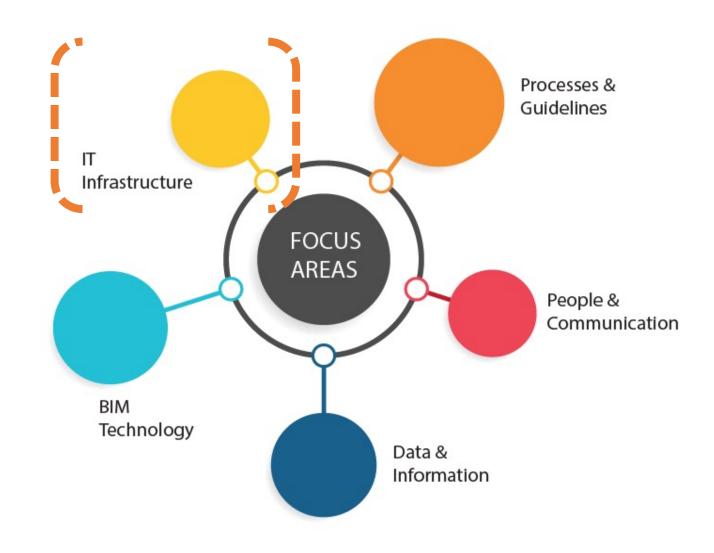

### BIM Implementation

BIM Technology

Creates a common language, facilitating procurement via clear engagement, comparable evaluation and assured data quality.