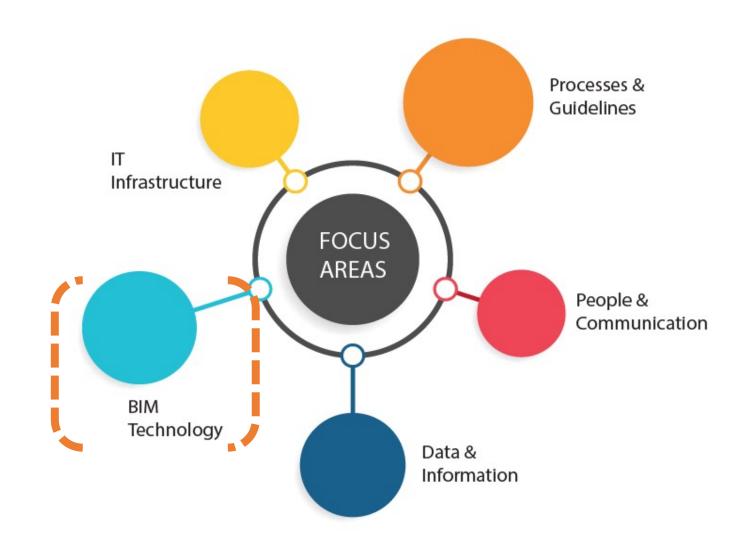

### BIM Implementation

BIM Technology

Creates a common language, facilitating procurement via clear engagement, comparable evaluation and assured data quality.