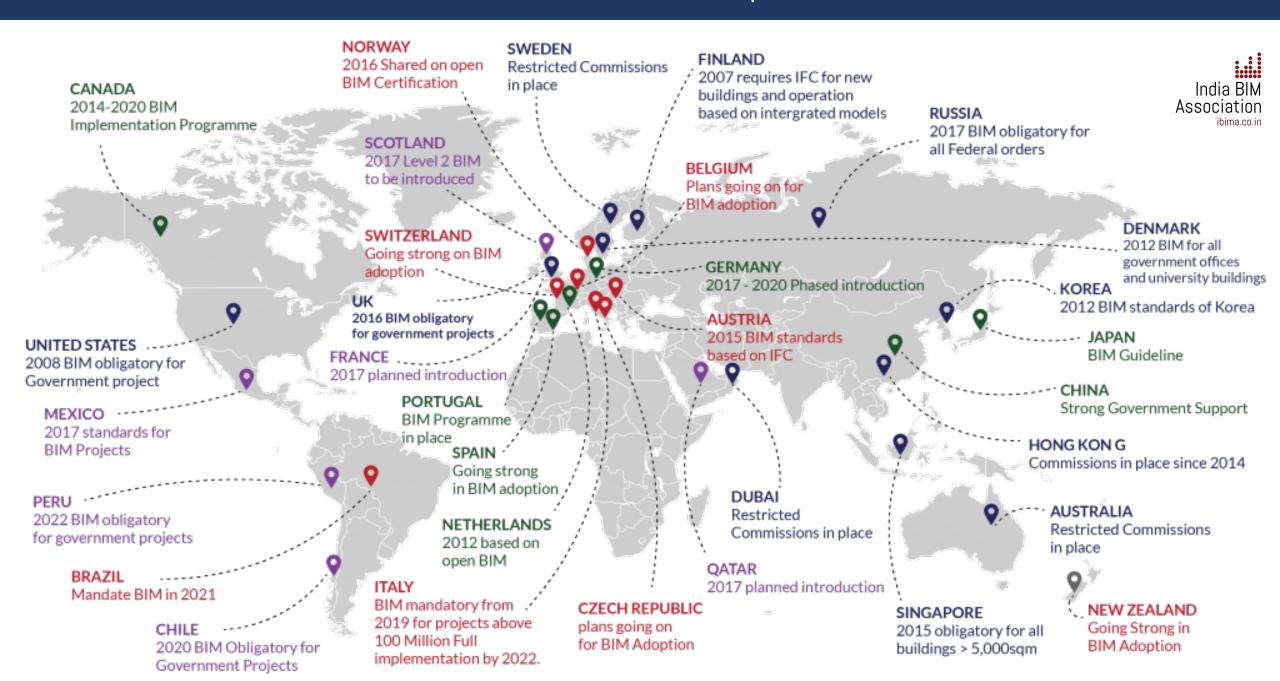

### Countries with BIM Adoption

BIM Related Initiatives

#### Australia

Early stage of BIM adoption TAFE colleges with BIM courses BIM not yet taught as process Training programs

#### Canada

Lagging behind in BIM adoption No incentives from Government Graduates are proficient in BIM Certification programs

#### China

**Embracing BIM education** Education presentations Universities contributing for BIM research in academia

#### United Kingdom

Very active in BIM adoption Many universities offer BIM courses at all tertiary education levels Numerous events/conferences/shows

#### USA

Making significant progress in adopting BIM BIM is taught in over half of the programs in USA

Few engaged faculties drive BIM education in universities Government not seen as prerequisite for driving BIM BuildingSMART releasing BIM educational program BIM certification programs

#### Hong Kong

Optional BIM courses in university Government's Housing Department promoting BIM education BIM training programs

#### Finland

BIM education widely provided in universities BIM training programs

#### Israel

Few university faculties are very active in BIM education, research and its adoption in curricula BIM presently taught as a tool for performing engineering tasks

#### Netherlands

Almost all universities provide BIM education at different tertiary levels BIM with trans disciplinary, inter-level & multinational collaborative system Concept BIM library development project

#### Brazil

Few university faculties are playing active role in BIM education Research on BIM education

#### Denmark

Few universities embraced BIM education Research on BIM education

#### Korea

Few universities incorporated BIM in tertiary education Development of eduBIM with open BIM library

Attempt made for BIM acceptance in education system BIM research in design schools that mediate b/w physical & virtual classrooms

#### Taiwan

Many universities incorporated BIM Government promoting BIM education BIM taught as tools, technology & process

#### New Zealand

BIM taught in few tertiary educational institutions BIM training programs Industry presentations & seminars

#### Ireland

Many tertiary institutions has incorporated BIM Setting up schools to cater today's multidisciplinary, inter-organizational BIM education

## South Africa

BIM rarely adopted in education Few university faculties and researchers undertake BIM education

#### Belgium

Many universities have embraced BIM in education Taught on BIM concepts, tools, technology and also as a process

Nigeria Increasing BIM awareness Suggestion for global accreditation model